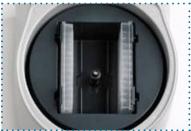

The easily accessible rotor chamber includes two plate carriers that rest at a 75° angle. This allows plates to be inserted confidently without sealing tapes or caps. Upon closing the centrifuge lid, the rotor accelerates and the centrifugal force "swings" the plates into a horizontal position, concentrating any droplets on the plate walls to the well bottoms.

Before and after centrifugation

During centrifugation