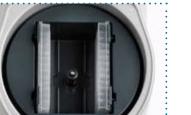

The easily accessible rotor chamber includes two plate carriers that rest at a 75° angle. This allows plates to be inserted confidently without sealing tapes or caps. Upon closing the centrifuge lid, the rotor accelerates and the centrifugal force "swings" the plates into a horizontal position, concentrating any droplets on the plate walls to the well bottoms.

Before and after centrifugation

During centrifugation