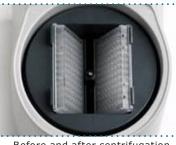

The easily accessible rotor chamber includes two plate carriers that rest at a 75° angle. This allows plates to be inserted confidently without sealing tapes or caps. Upon closing the centrifuge lid, the rotor accelerates and the centrifugal force "swings" the plates into a horizontal position, concentrating any droplets on the plate walls to the well bottoms.

Before and after centrifugation

During centrifugation