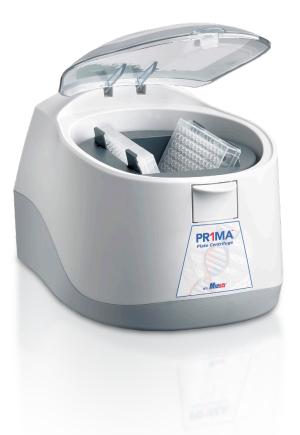

## **PR1MA**<sup>®</sup> Microplate Microcentrifuge

- Quickly spins down droplets in PCR plates (less than 20 seconds)
- Accepts skirted, non-skirted, standard, and most microtiter PCR plates
- 50% smaller than traditional centrifuges
- Unique rotor design prevents sample spillage

The PR1MA<sup>™</sup> Microplate Microcentrifuge is the first mini-sized centrifuge with a swing-out rotor for microplates. Centrifuging plates before PCR ensures all reactants are in the bottom of the wells for proper concentrations and improved yields.